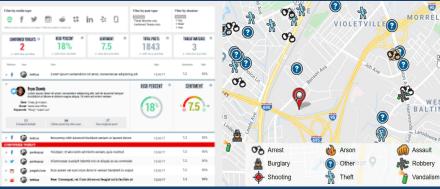

## SAMPLE CUSTOMER ALERT

Distance from Client: 2.5 miles from 1550 Caton Center Dr, Baltimore, MD 21227

s Ave & Brunswick St and take back their city by setting fires

Prepare for rioting and possible looting of location. Consider

boarding windows up, assigning armed security or adding CCTV

450+

Locations / assets monitored

8,700+

Employees protected

STRATEGIC SECURITY CORP.

PROTECTING WHAT MATTERS MOST

**INTEGRATED SECURITY SOLUTIONS** 